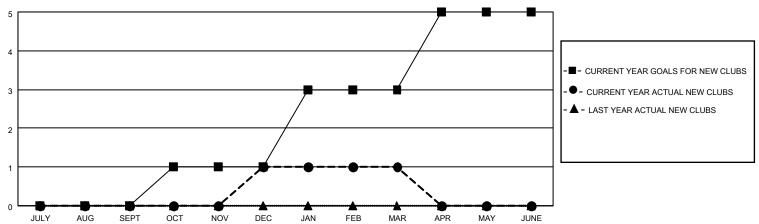

## District 16 L

| Clubs         |               |             |               | Members               |                        |                         |                                                    |  |
|---------------|---------------|-------------|---------------|-----------------------|------------------------|-------------------------|----------------------------------------------------|--|
|               | RESULTS FOR   | R 2020-2021 |               | RESULTS FOR 2020-2021 |                        |                         |                                                    |  |
| QUARTER       | NEW CLUB GOAL | NEW CLUBS   | DROPPED CLUBS | QUARTER MEMI          | BER GROWTH NET<br>GOAL | MEMBER GROWTH<br>ACTUAL | DROPPED<br>MEMBERS ACTUAL<br>(including transfers) |  |
| JULY/AUG/SEPT | 0             | 0           | 2             | JULY/AUG/SEPT         | 6                      | 50                      | 46                                                 |  |
| OCT/NOV/DEC   | 1             | 1           | 1             | OCT/NOV/DEC           | 20                     | 50                      | 34                                                 |  |
| JAN/FEB/MAR   | 2             | 0           | 1             | JAN/FEB/MAR           | 20                     | 15                      | 26                                                 |  |
| APR/MAY/JUNE  | 2             | 0           | 0             | APR/MAY/JUNE          | 40                     | 0                       | 0                                                  |  |

### GOALS AND ACTUAL NEW CLUBS CUMULATIVE