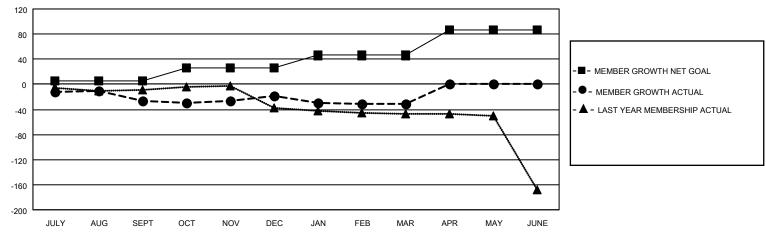

## District 16 L

| Clubs         |               |             |               | Members               |                        |                         |                                                    |  |
|---------------|---------------|-------------|---------------|-----------------------|------------------------|-------------------------|----------------------------------------------------|--|
|               | RESULTS FOR   | R 2020-2021 |               | RESULTS FOR 2020-2021 |                        |                         |                                                    |  |
| QUARTER       | NEW CLUB GOAL | NEW CLUBS   | DROPPED CLUBS | QUARTER MEMI          | BER GROWTH NET<br>GOAL | MEMBER GROWTH<br>ACTUAL | DROPPED<br>MEMBERS ACTUAL<br>(including transfers) |  |
| JULY/AUG/SEPT | 0             | 0           | 2             | JULY/AUG/SEPT         | 6                      | 50                      | 46                                                 |  |
| OCT/NOV/DEC   | 1             | 1           | 1             | OCT/NOV/DEC           | 20                     | 50                      | 34                                                 |  |
| JAN/FEB/MAR   | 2             | 0           | 1             | JAN/FEB/MAR           | 20                     | 15                      | 26                                                 |  |
| APR/MAY/JUNE  | 2             | 0           | 0             | APR/MAY/JUNE          | 40                     | 0                       | 0                                                  |  |

### GOALS AND ACTUAL MEMBERS CUMULATIVE

| DROPPED CLUBS: 4 |     | 18 CLUBS OF 60 ADDED 1 OR MORE<br>NEW MEMBERS | GENDER DISTRIBUTION  MALE 944 (66.53%)  FEMALE 475 (33.47%) |               |     |
|------------------|-----|-----------------------------------------------|-------------------------------------------------------------|---------------|-----|
| DROPPED MEMBERS  |     |                                               |                                                             | (000000)      |     |
| DECEASED         | 20  | CLICK HERE FOR CUMULATIVE                     | TOTAL FAMILY UNIT MEMBERS                                   |               | 176 |
| CLUB CANCELLED   | 0   | MEMBERSHIP DATA                               |                                                             | 0.500,000,000 | 93  |
| OTHER 86         |     |                                               | FAMILY MEMBERS PAYING HALF DUES                             |               | 93  |
| TOTAL            | 106 |                                               |                                                             |               |     |